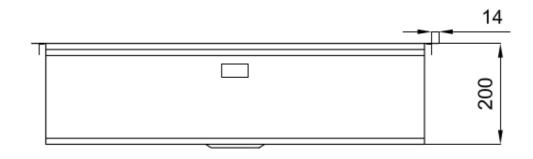

#### **DETAILS**

| Coloring               | Gun Metal                                                       |
|------------------------|-----------------------------------------------------------------|
| Edge/Installation Type | Flush-mount   Top-mount                                         |
| Finish                 | PVD                                                             |
| Material               | AISI 304 stainless steel                                        |
| Texture                | Brushed in line                                                 |
| Base                   | 80 cm                                                           |
| Dimensions             | 806 x 520 mm                                                    |
| Standard fittings      | Fixing hooks, gasket, drain, overflow and siphon, boxed packing |
| Mixer holes            | 2 standard holes - 3rd hole on request                          |

| Built-in hole   | View technical data sheet                              |
|-----------------|--------------------------------------------------------|
| Drainer         | No                                                     |
| Width           | 81 cm                                                  |
| Bowl dimension  | 750 x 374 mm                                           |
| Number of bowls | 1 bowl                                                 |
| Waste fitting   | Drain with automatic control SPACE PUSH GUN METAL - PO |