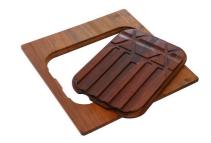

## GRILLE PORTE-ASSIETTES INOX 25x35

A100 A54

\* only in combination with the accessory A644 F04

PLANCHE DE DECOUPE DOUBLE HDPE

A644 A01

PLANCHE DE DECOUPE DOUBLE IROKO

A644 F04

PLANCHE DE DECOUPE HDPE 27x42 CM