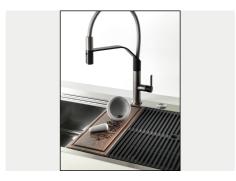

accessories | The Foster Milano sink has an ingenious design that makes it simple to use a large set of optional accessories. On the topmost supporting step, the innovative Black grids slide, creating a large and practical surface to rinse food and crockery. The second step is meant to support and allow the sliding of a complete combination of accessories, which make some operations practical and safe: rinse, drain, slice, grate everything can be done inside the sink. The third supporting step is on the bottom of the bowl. On this step one can rest the Black grids, making it possible to rinse foodstuffs without their coming in contact with the bottom of the sink, which may be dirty. |

#### **TECHNICAL DATA**





## Lavello MILANELLO cod. 1034/05\*



FΤ



**FTS** 

#### **GALLERY**









#### **EQUIPMENT**



GRILLE NOIRE POUR EVIERS RIVA A100 E02



VIDAGE FADE PUSH GUN METAL A407 A20

#### **OPTIONAL ACCESSORIES**



**CUVETTE PERFOREE INOX** 

A644 F04

A154 F00
\* only in combination with the accessory



CUVETTE PERFOREE POUR EVIERS RIVA

A156 F00



## GRILLE POR.ASSIETTES INOX mm214x379

A100 C03

\* only in combination with the accessory A644 A01



## GRILLE PORTE-ASSIETTES INOX 25x35

A100 A54

\* only in combination with the accessory A644 F04



PLANCHE DE DECOUPE DOUBLE HDPE

A644 A01



PLANCHE DE DECOUPE DOUBLE IROKO

A644 F04



PLANCHE DE DECOUPE HDPE 27x42 CM

A657 F01



#### **CUVETTE INOX PERFOREE**

A151 F00

\* only in combination with the accessory A644 A01



## KIT RÂPES ET PLANCHE DE DECOUPE HDPE

A159 A01

\* only in combination with the a