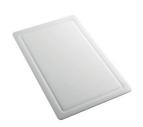

#### **OPTIONAL ACCESSORIES**

**CUVETTE PERFOREE INOX** 

A644 F04

A154 F00
\* only in combination with the accessory

CUVETTE PERFOREE POUR EVIERS RIVA

A156 F00

#### **CUVETTE INOX PERFOREE**

A151 F00

\* only in combination with the accessory A644 A01