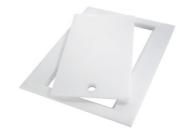

## GRILLE PORTE-ASSIETTES INOX 25x35

A100 A54

\* only in combination with the accessory A644 F04

PLANCHE DE DECOUPE DOUBLE HDPE

A644 A01

PLANCHE DE DECOUPE DOUBLE IROKO

A644 F04

PLANCHE DE DECOUPE HDPE 27x42 CM

A657 F01