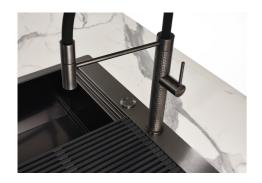

ng accessories | The Foster Milano sink has an ingenious design that makes it simple to use a large set of optional accessories. On the topmost supporting step, the innovative Black grids slide, creating a large and practical surface to rinse food and crockery. The second step is meant to support and allow the sliding of a complete combination of accessories, which make some operations practical and safe: rinse, drain, slice, grate everything can be done inside the sink. The third supporting step is on the bottom of the bowl. On this step one can rest the Black grids, making it possible to rinse foodstuffs without their coming in contact with the bottom of the sink, which may be dirty. |

#### **TECHNICAL DATA**





## Lavello MILANELLO cod. 1034/05\*



FΤ



**FTS** 

#### **GALLERY**









#### **EQUIPMENT**



GRILLE NOIRE POUR EVIERS RIVA A100 E02



VIDAGE FADE PUSH GUN METAL A407 A20

#### **OPTIONAL ACCESSORIES**



**CUVETTE PERFOREE INOX** 

A644 F04

A154 F00
\* only in combination with the accessory



CUVETTE PERFOREE POUR EVIERS RIVA

A156 F00



## GRILLE POR.ASSIETTES INOX mm214x379

A100 C03

\* only in combination with the accessory A644 A01



## GRILLE PORTE-ASSIETTES INOX 25x35

A100 A54

\* only in combination with the accessory A644 F04



PLANCHE DE DECOUPE DOUBLE HDPE

A644 A01



PLANCHE DE DECOUPE DOUBLE IROKO

A644 F04



PLANCHE DE DECOUPE HDPE 27x42 CM

A657 F01



#### **CUVETTE INOX PERFOREE**

A151 F00

\* only in combination with the accessory A644 A01



## KIT RÂPES ET PLANCHE DE DECOUPE HDPE

A159 A01

\* only in combination with the