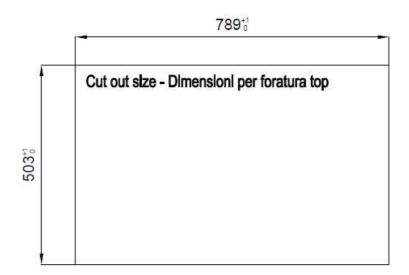

|
| Triple recess - sliding accessories | The Foster Milano sink has an ingenious design that makes it simple to use a large set of optional accessories. On the topmost supporting step, the innovative Black grids slide, creating a large and practical surface to rinse food and crockery. The second step is meant to support and allow the sliding of a complete combination of accessories, which make some operations practical and safe: rinse, drain, slice, grate everything can be done inside the sink. The third supporting step is on the bottom of the bowl. On this step one can rest the Black grids, making it possible to rinse foodstuffs without their coming in contact with the bottom of the sink, which may be dirty. |

#### **TECHNICAL DATA**





## Lavello MILANELLO cod. 1034/05\*



FΤ



**FTS** 

#### **GALLERY**









#### **EQUIPMENT**



GRILLE NOIRE POUR EVIERS RIVA A100 E02



VIDAGE FADE PUSH GUN METAL A407 A20

#### **OPTIONAL ACCESSORIES**



**CUVETTE PERFOREE INOX** 

A644 F04

A154 F00
\* only in combination with the accessory



CUVETTE PERFOREE POUR EVIERS RIVA

A156 F00



## GRILLE POR.ASSIETTES INOX mm214x379

A100 C03

\* only in combination with the accessory A644 A01



## GRILLE PORTE-ASSIETTES INOX 25x35

A100 A54

\* only in combination with the accessory A644 F04



PLANCHE DE DECOUPE DOUBLE HDPE

A644 A01



PLANCHE DE DECOUPE DOUBLE IROKO

A644 F04



PLANCHE DE DECOUPE HDPE 27x42 CM

A657 F01



#### **CUVETTE INOX PERFOREE**

A151 F00

\* only in combination with the accessory A644 A01



## KIT RÂPES ET PLANCHE DE DECOUPE HDPE

A159 A01

\