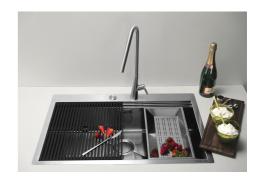

ccessories | The Foster Milano sink has an ingenious design that makes it simple to use a large set of optional accessories. On the topmost supporting step, the innovative Black grids slide, creating a large and practical surface to rinse food and crockery. The second step is meant to support and allow the sliding of a complete combination of accessories, which make some operations practical and safe: rinse, drain, slice, grate everything can be done inside the sink. The third supporting step is on the bottom of the bowl. On this step one can rest the Black grids, making it possible to rinse foodstuffs without their coming in contact with the bottom of the sink, which may be dirty. |

#### **TECHNICAL DATA**





## Lavello MILANELLO cod. 1034/05\*



FΤ



**FTS** 

#### **GALLERY**









#### **EQUIPMENT**



GRILLE NOIRE POUR EVIERS RIVA A100 E02



VIDAGE FADE PUSH GUN METAL A407 A20

#### **OPTIONAL ACCESSORIES**



**CUVETTE PERFOREE INOX** 

A644 F04

A154 F00
\* only in combination with the accessory



CUVETTE PERFOREE POUR EVIERS RIVA

A156 F00



## GRILLE POR.ASSIETTES INOX mm214x379

A100 C03

\* only in combination with the accessory A644 A01



## GRILLE PORTE-ASSIETTES INOX 25x35

A100 A54

\* only in combination with the accessory A644 F04



PLANCHE DE DECOUPE DOUBLE HDPE

A644 A01



PLANCHE DE DECOUPE DOUBLE IROKO

A644 F04



PLANCHE DE DECOUPE HDPE 27x42 CM

A657 F01



#### **CUVETTE INOX PERFOREE**

A151 F00

\* only in combination with the accessory A644 A01



## KIT RÂPES ET PLANCHE DE DECOUPE HDPE

A159 A01

\* only in combination with the acc