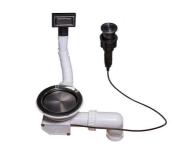

#### **EQUIPMENT**

2 x Black grid Milanello 8100 602 1 x Space Push automatic waste fitting 8407 120

#### **FEATURES**

| Gun Metal                 | The Gun Metal finish is obtained by treating steel with a physical process called PVD (Phisical Vacuum Deposition) which deposits particles of noble metals on the surface. The result is a unique and refined aesthetic effect, and an improvement of the mechanical properties of the steel which is more resistant to impact and scratches. |
|---------------------------|------------------------------------------------------------------------------------------------------------------------------------------------------------------------------------------------------------------------------------------------------------------------------------------------------------------------------------------------|
| 2nd / 3rd hole availaible | The sink can be customized with the execution on request of additional holes, usable for double-hole mixers, for remote controlled drains or for the installation of soap dispensers. The positions are marked on the drawings with dotted line holes.                                                                                         |
| Automatic waste fitting   | The waste-fitting with round remote knob is supplied; a practical accessory which makes it unnecessary to get wet in order to drain the water from the bowl.                                                                                                                                                                                   |

#### **EQUIPMENT**

GRILLE NOIRE POUR EVIERS RIVA A100 E02

VIDAGE FADE PUSH GUN METAL A407 A20