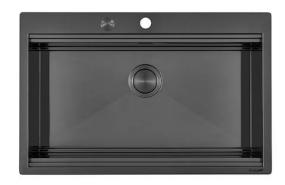

### **RIVA 750 GUN METAL**

Kitchen Sinks

Code: N034 F56

RIVA BOWL 806x520 À FLEUR GUNMETAL

#### **DETAILS**

| Coloring               | Gun Metal                                                       |
|------------------------|-----------------------------------------------------------------|
| Edge/Installation Type | Flush-mount   Top-mount                                         |
| Finish                 | PVD                                                             |
| Material               | AISI 304 stainless steel                                        |
| Texture                | Brushed in line                                                 |
| Base                   | 80 cm                                                           |
| Dimensions             | 806 x 520 mm                                                    |
| Standard fittings      | Fixing hooks, gasket, drain, overflow and siphon, boxed packing |
| Mixer holes            | 2 standard holes - 3rd hole on request                          |

| Built-in hole   | View technical data sheet                              |
|-----------------|--------------------------------------------------------|
| Drainer         | No                                                     |
| Width           | 81 cm                                                  |
| Bowl dimension  | 750 x 374 mm                                           |
| Number of bowls | 1 bowl                                                 |
| Waste fitting   | Drain with automatic control SPACE PUSH GUN METAL - PO |