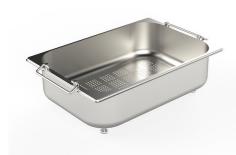

#### **OPTIONAL ACCESSORIES**

**CUVETTE PERFOREE INOX** 

A644 F04

A154 F00
\* only in combination with the accessory

CUVETTE PERFOREE POUR EVIERS RIVA

A156 F00

#### **CUVETTE INOX PERFOREE**

A151 F00

\* only in combination with the accessory A644 A01