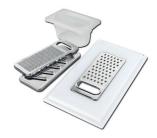

## KIT RÂPES ET PLANCHE DE DECOUPE HDPE

A159 A01

\* only in combination with the accessory A644 A01