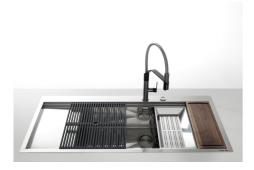

### **RIVA 750 GUN METAL**

Kitchen Sinks

Code: N034 F56

RIVA BOWL 806x520 À FLEUR GUNMETAL

#### **DETAILS**

| Coloring               | Gun Metal                                                       |
|------------------------|-----------------------------------------------------------------|
| Edge/Installation Type | Flush-mount   Top-mount                                         |
| Finish                 | PVD                                                             |
| Material               | AISI 304 stainless steel                                        |
| Texture                | Brushed in line                                                 |
| Base                   | 80 cm                                                           |
| Dimensions             | 806 x 520 mm                                                    |
| Standard fittings      | Fixing hooks, gasket, drain, overflow and siphon, boxed packing |
| Mixer holes            | 2 standard holes - 3rd hole on request                          |

| Built-in hole   | View technical data sheet                              |
|-----------------|--------------------------------------------------------|
| Drainer         | No                                                     |
| Width           | 81 cm                                                  |
| Bowl dimension  | 750 x 374 mm                                           |
| Number of bowls | 1 bowl                                                 |
| Waste fitting   | Drain with automatic control SPACE PUSH GUN METAL - PO |

#### **EQUIPMENT**

2 x Black grid Milanello 8100 602 1 x Space Push automatic waste fitting 8407 120

| Diamond-shape bottom                | The draining of water is an important feature in a sink, and it's always taken good care of in Foster products. In the bent-welded sinks, which would have a flat bottom, the proper draining is guaranteed by the elegant beveling, which helps the water flow.                                                                                                                                                                                                                                                                                                                                                                                                                                      |
|-------------------------------------|-------------------------------------------------------------------------------------------------------------------------------------------------------------------------------------------------------------------------------------------------------------------------------------------------------------------------------------------------------------------------------------------------------------------------------------------------------------------------------------------------------------------------------------------------------------------------------------------------------------------------------------------------------------------------------------------------------|
| Double mixer hole                   | The large tap counter is already fitted with a series of 2 tap holes. In the second hole it is possible to install the remote control of the automatic drain or, alternatively, a practical soap dispenser.                                                                                                                                                                                                                                                                                                                                                                                                                                                                                           |
| High thickness                      | 1mm thick steel. A significant thickness, which guarantees the maximum sturdiness and durability.                                                                                                                                                                                                                                                                                                                                                                                                                                                                                                                                                                                                     |
| Perimetral overflow                 | The overflow is always a security on the Foster sinks that prevents the overflow of water in case of oversights. The perimeter drain solution improves aesthetics thanks to its square and essential shape.                                                                                                                                                                                                                                                                                                                                                                                                                                                                                           |
| Save space system                   | Drain and siphon are designed to leave as much space as possible in the under-sink area, more and more useful today for theseparate waste collection systems.                                                                                                                                                                                                                                                                                                                                                                                                                                                                                                                                         |
| Small radius                        | Bowls with squared shapes with a modern design and an increased capacity, for a minimal aesthetics connected with an extreme practicity.                                                                                                                                                                                                                                                                                                                                                                                                                                                                                                                                                              |
| Space waste fitting                 | The elegant SPACE steel cap closes the drain and leaves no visible residues collected in the basket below. Space also has a small footprint and allows the optimal use of the under-sink compartment.                                                                                                                                                                                                                                                                                                                                                                                                                                                                                                 |
| Triple recess - sliding accessories | The Foster Milano sink has an ingenious design that makes it simple to use a large set of optional accessories. On the topmost supporting step, the innovative Black grids slide, creating a large and practical surface to rinse food and crockery. The second step is meant to support and allow the sliding of a complete combination of accessories, which make some operations practical and safe: rinse, drain, slice, grate everything can be done inside the sink. The third supporting step is on the bottom of the bowl. On this step one can rest the Black grids, making it possible to rinse foodstuffs without their coming in contact with the bottom of the sink, which may be dirty. |

## Lavello MILANELLO cod. 1034/05\*

FΤ

**FTS** 