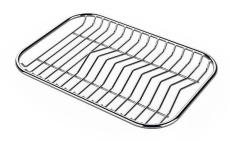

## GRILLE POR.ASSIETTES INOX mm214x379

A100 C03

\* only in combination with the accessory A644 A01

## GRILLE PORTE-ASSIETTES INOX 25x35

A100 A54

\* only in combination with the accessory A644 F04

PLANCHE DE DECOUPE DOUBLE HDPE

A644 A01

PLANCHE DE DECOUPE DOUBLE IROKO

A644 F04

PLANCHE DE DECOUPE HDPE 27x42 CM