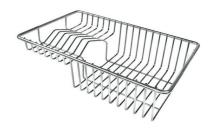

#### **EQUIPMENT**

GRILLE NOIRE POUR EVIERS RIVA A100 E02

VIDAGE FADE PUSH GUN METAL A407 A20